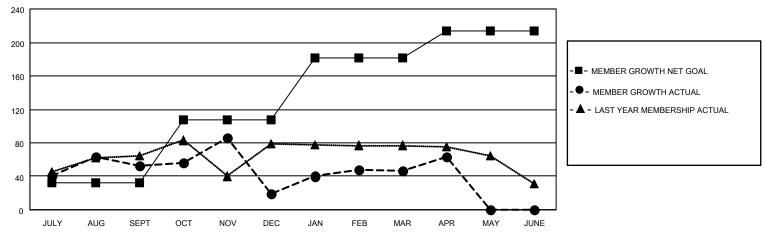

### GOALS AND ACTUAL MEMBERS CUMULATIVE

| DROPPED CLUBS: 2 |    | 36 CLUBS OF 66 ADDED 1 OR<br>MORE NEW MEMBERS | GENDER DISTRIBUTION                 |              |  |
|------------------|----|-----------------------------------------------|-------------------------------------|--------------|--|
|                  |    | WORL NEW WEWDERO                              | MALE                                | 988 (60.69%) |  |
|                  |    |                                               | FEMALE 640 (39.31%)                 |              |  |
| DROPPED MEMBERS  |    |                                               | NON BINARY                          | 0 (0.00%)    |  |
|                  |    |                                               | PREFER NOT TO ANSWER 0 (0.00%)      |              |  |
| DECEASED         | 5  |                                               |                                     |              |  |
| CLUB CANCELLED   | 44 | CLICK HERE FOR CUMULATIVE                     | TOTAL FAMILY UNIT MEMBERS           | 360          |  |
| OTHER            | 91 | MEMBERSHIP DATA                               |                                     |              |  |
| TOTAL 140        |    |                                               | FAMILY MEMBERS PAYING HALF DUES 198 |              |  |
|                  |    |                                               |                                     |              |  |