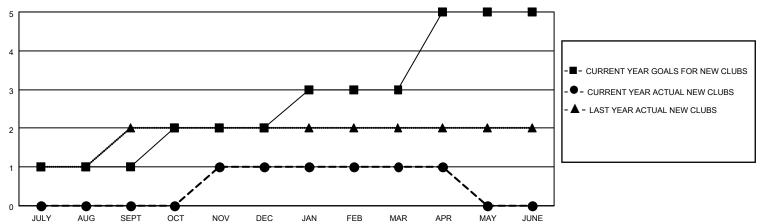

## MONTHLY MEMBERSHIP PROGRESS REPORT

# **LOCATION KENYA AFRICA**

## District 411 A

| Clubs RESULTS FOR 2021-2022 |   |   |   | Members RESULTS FOR 2021-2022 |    |    |    |
|-----------------------------|---|---|---|-------------------------------|----|----|----|
|                             |   |   |   |                               |    |    |    |
| JULY/AUG/SEPT               | 1 | 0 | 0 | JULY/AUG/SEPT                 | 32 | 96 | 41 |
| OCT/NOV/DEC                 | 1 | 1 | 2 | OCT/NOV/DEC                   | 75 | 46 | 79 |
| JAN/FEB/MAR                 | 1 | 0 | 0 | JAN/FEB/MAR                   | 75 | 47 | 19 |
| APR/MAY/JUNE                | 2 | 0 | 0 | APR/MAY/JUNE                  | 32 | 17 | 1  |

### GOALS AND ACTUAL NEW CLUBS CUMULATIVE



### GOALS AND ACTUAL MEMBERS CUMULATIVE



| DROPPED CLUBS: 2 |    | 36 CLUBS OF 66 ADDED 1 OR<br>MORE NEW MEMBERS | GENDER DISTRIBUTION                 |              |  |
|------------------|----|-----------------------------------------------|-------------------------------------|--------------|--|
|                  |    | WORL NEW WEWDERO                              | MALE                                | 988 (60.69%) |  |
|                  |    |                                               | FEMALE 640 (39.31%)                 |              |  |
| DROPPED MEMBERS  |    |                                               | NON BINARY                          | 0 (0.00%)    |  |
|                  |    |                                               | PREFER NOT TO ANSWER 0 (0.00%)